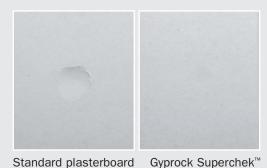

## Better resistance to dents and scrapes from things such as furniture and school bags.

Compared with standard plasterboard, Gyprock Superchek<sup>™</sup> requires double the force to impose a discernable surface indentation.