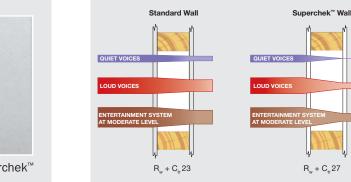

# Better sound absorption and less noise transfer for a quieter, more comfortable home.

Superchek<sup>™</sup> provides a 15% reduction in perceived loudness compared to standard plasterboard. When installed in ceilings of multi-storey homes, Superchek<sup>™</sup> can also reduce noise levels between floors.