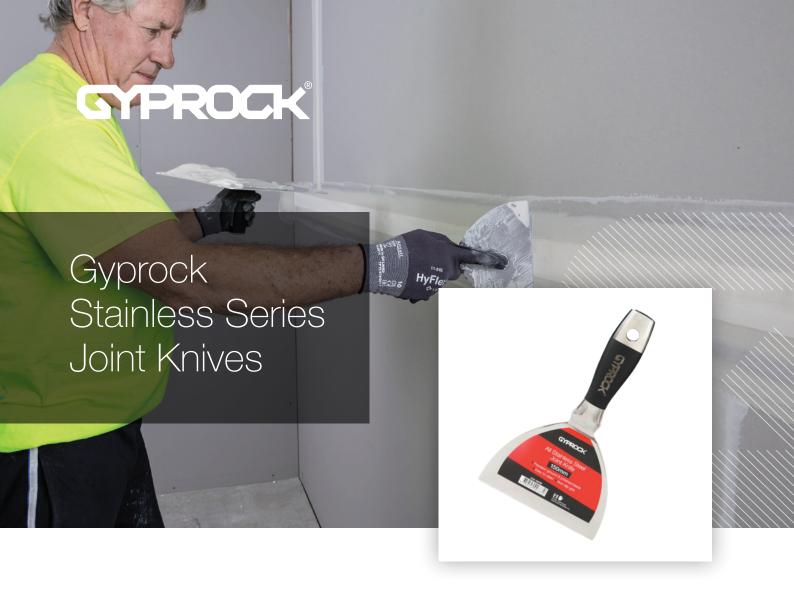

The Gyprock Stainless Series Joint Knives offer a Premium Stainless Steel design with a non-slip grip. They are easy to clean, one piece design, ergonomically balanced and a flexible blade design. This range of stainless steel joint knives are weighted perfectly and give the user comfort and control. For further information visit www.gyprock.com.au

## **Key Features**

- Easy to clean
- Made from Stainless Steel
- Non-slip rubber grip
- Flexible blade
- Balanced
- Available in 50mm, 75mm, 100mm, 125mm, 150mm, 200mm, 250mm & Multitool

| JOINT KNIFE |                                          |            |
|-------------|------------------------------------------|------------|
| 480764      | JOINT KNIFE GYPROCK SS SERIES 050MM      | GYPSSJK50  |
| 480765      | JOINT KNIFE GYPROCK SS SERIES 075MM SPLD | GYPSSJK75  |
| 480767      | JOINT KNIFE GYPROCK SS SERIES 100MM      | GYPSSJK100 |
| 480768      | JOINT KNIFE GYPROCK SS SERIES 125MM      | GYPSSJK125 |
| 480769      | JOINT KNIFE GYPROCK SS SERIES 150MM      | GYPSSJK150 |
| 480770      | JOINT KNIFE GYPROCK SS SERIES 200MM      | GYPSSJK200 |
| 480771      | JOINT KNIFE GYPROCK SS SERIES 250MM      | GYPSSJK250 |
| 480772      | MULTITOOL GYPROCK SS SERIES 8-in-1       | GYPSSMT    |